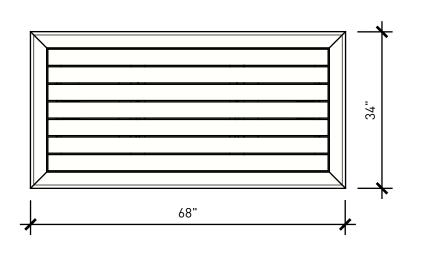

## WISHBONE SITE FURNISHINGS

210-27090 GLOUCESTER WAY LANGLEY, BC

**DWG. TITLE:** Bayview Large Coffee Table

SCALE:

1:16

**REVISION:** 25/04/22 R:00

MATERIAL:
ALUMINUM
PATTERN NO.

N/A

DWG. NO. DWSBCT25042200 DRAWN BY: GARY PARMAR

MODEL NO. BVCT-68 **SHEET:** 1 OF 2

**DATE:** 25 APR 22