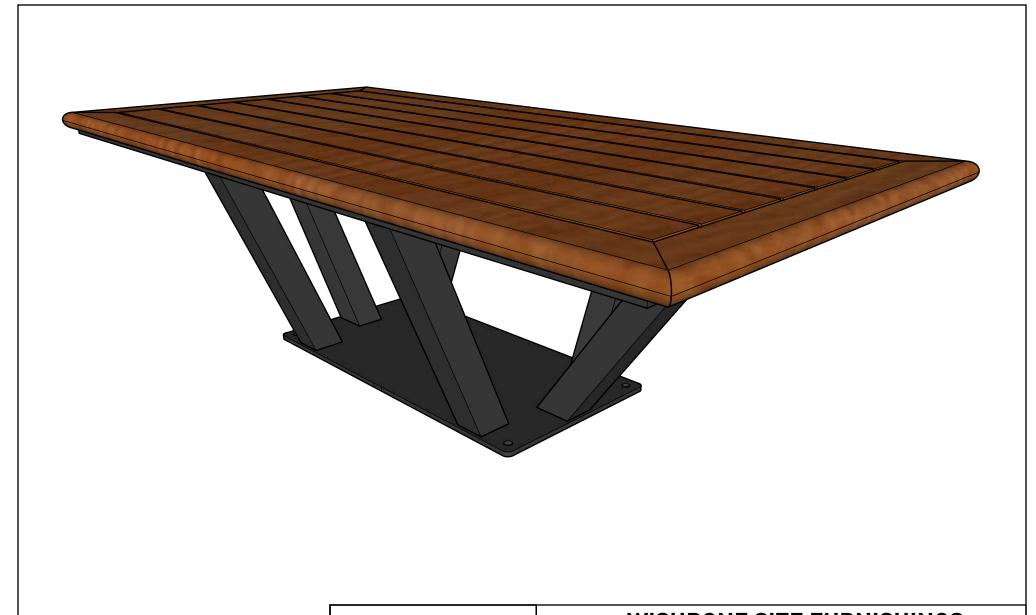

## WISHBONE SITE FURNISHINGS

210-27090 GLOUCESTER WAY LANGLEY, BC

**DWG. TITLE:** Bayview Large Coffee Table

SCALE:

1:16

**REVISION:** 25/04/22 R:00

MATERIAL:
ALUMINUM
PATTERN NO.

N/A

DWG. NO. DWSBCT25042200 DRAWN BY: GARY PARMAR

MODEL NO. BVCT-68 **SHEET:** 1 OF 2

**DATE:** 25 APR 22