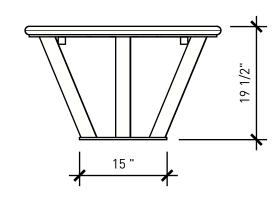

## WISHBONE SITE FURNISHINGS

210-27090 GLOUCESTER WAY LANGLEY, BC

DWG. TITLE: Bayview Large Coffee Table

**REVISION:** 25/04/22 R:00

MATERIAL:
ALUMINUM
PATTERN NO.
N/A

**DWG. NO.** DWSBCT25042200

GARY PARMAR

MODEL NO. BVCT-68 SCALE: SHEET: AS SHOWN 2 OF 2

DRAWN BY:

**DATE:** 25 APR 22