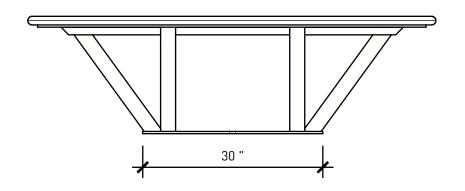

## WISHBONE SITE FURNISHINGS

210-27090 GLOUCESTER WAY LANGLEY, BC

DWG. TITLE: Bayview Large Coffee Table

**REVISION:** 25/04/22 R:00

MATERIAL:
ALUMINUM
PATTERN NO.
N/A

**DWG. NO.** DWSBCT25042200

GARY PARMAR

MODEL NO. BVCT-68 SCALE: SHEET: AS SHOWN 2 OF 2

DRAWN BY:

**DATE:** 25 APR 22