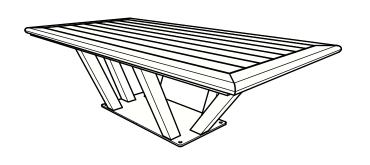

## WISHBONE SITE FURNISHINGS

210-27090 GLOUCESTER WAY LANGLEY, BC

**DWG. TITLE:** Bayview Large Coffee Table

SCALE:

1:16

**REVISION:** 25/04/22 R:00

MATERIAL:
ALUMINUM
PATTERN NO.

N/A

DWG. NO. DWSBCT25042200 DRAWN BY: GARY PARMAR

MODEL NO. BVCT-68 **SHEET:** 1 OF 2

**DATE:** 25 APR 22